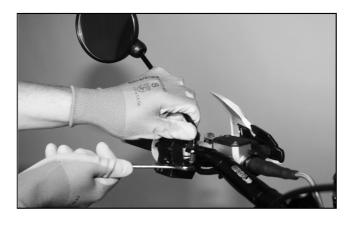

#### First of all remove:

- Seat
- Fuel tank
- Side panels
- Front headlight

Remove the original light switch (0413) and install the racing switch (3507) in the same position on the left handle.

Remove original main standard lighting sub harness P/No.8145 and replace with the racing lighting sub harness.6845.