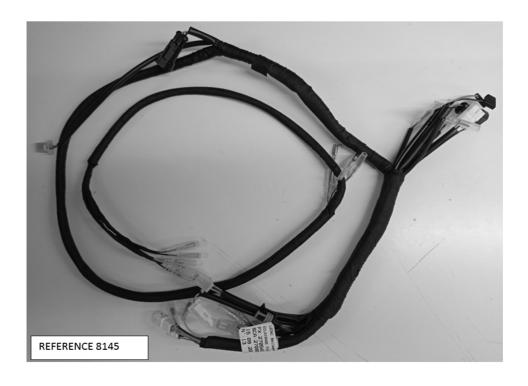

#### First of all remove:

- Seat
- Fuel tank
- Side panels
- Front headlight

Remove the original light switch (0413) and install the racing switch (3507) in the same position on the left handle.

Remove original main standard lighting sub harness P/No.8145 and replace with the racing lighting sub harness.6845.