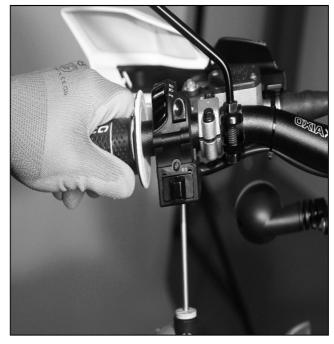

#### First of all remove:

- Seat
- Fuel tank
- Side panels
- Front headlight

Remove the original light switch (0413) and install the racing switch (3507) in the same position on the left handle.

Remove original main standard lighting sub harness P/No.8145 and replace with the racing lighting sub harness.6845.