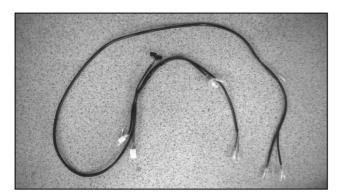

#### First of all remove:

- Seat
- Fuel tank
- Side panels
- Front headlight

Remove the original light switch (0413) and install the racing switch (3507) in the same position on the left handle.

Remove original main standard lighting sub harness P/No.8145 and replace with the racing lighting sub harness.6845.