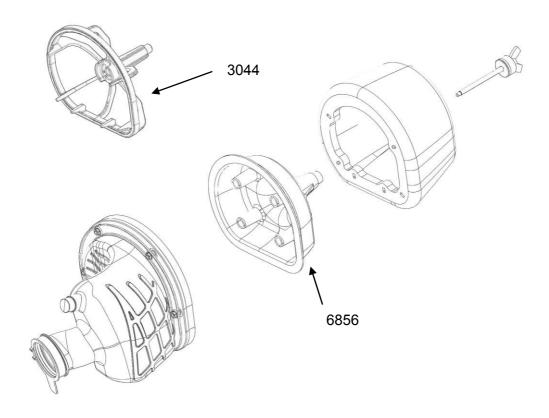

## INTAKE

Remove intake restriction (6856) and place filter basket (3044)

Update ECU with the appropriate racing mapping, all mappings are available on the sherconetwork: INFORMATION  $\rightarrow$  TECHNICAL INFORMATION  $\rightarrow$  INJECTION MAP