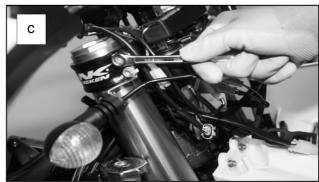

Remove original speedo holder (4389) and replace with racing speedo bracket 4526

Remove the 4 indicator.

### Remove horn and horn bracket

Remove the rear fender extension(3549)

Remove left and right mirrors to the handle bar