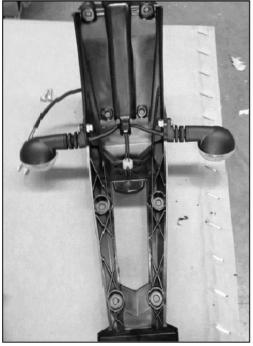

Remove original speedo holder (4389) and replace with racing speedo bracket 4526

Remove the 4 indicator.

### Remove horn and horn bracket

Remove the rear fender extension(3549)

Remove left and right mirrors to the handle bar