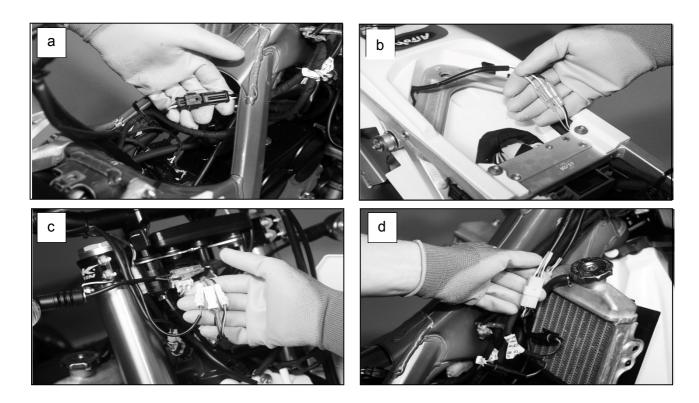

### Start to disconnect:

- a) power plugb) rear brake light / tail light wiring connection
- c) speedo connection
- d) left handle bar lighting switch

Remove original accessory wiring sub harness (3509) and start disconnect: