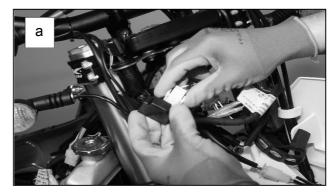

### Start to disconnect:

- a) power plugb) rear brake light / tail light wiring connection
- c) speedo connection
- d) left handle bar lighting switch

Remove original accessory wiring sub harness (3509) and start disconnect:

- a) Turn indicator flasher unit wiring connector
- b) LHF and RHF Turn indicator wiring connectorsc) Turn indicator bullet style wiring connectors
- d) Head light wiring connector
- e) On the rear of the bike, connect the plate light