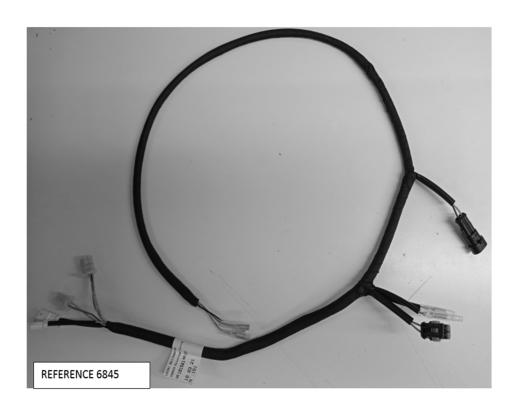

#### First of all remove:

- Seat
- Fuel tank
- Side panels
- Front headlight

Remove the original light switch (0413) and install the racing switch (3507) in the same position on the left handle.

Remove original main standard lighting sub harness P/No.8145 and replace with the racing lighting sub harness.6845.