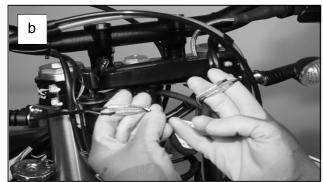

### Start to disconnect:

- a) power plugb) rear brake light / tail light wiring connection
- c) speedo connection
- d) left handle bar lighting switch

Remove original accessory wiring sub harness (3509) and start disconnect:

- a) Turn indicator flasher unit wiring connector
- b) LHF and RHF Turn indicator wiring connectorsc) Turn indicator bullet style wiring connectors
- d) Head light wiring connector
- e) On the rear of the bike, connect the plate light