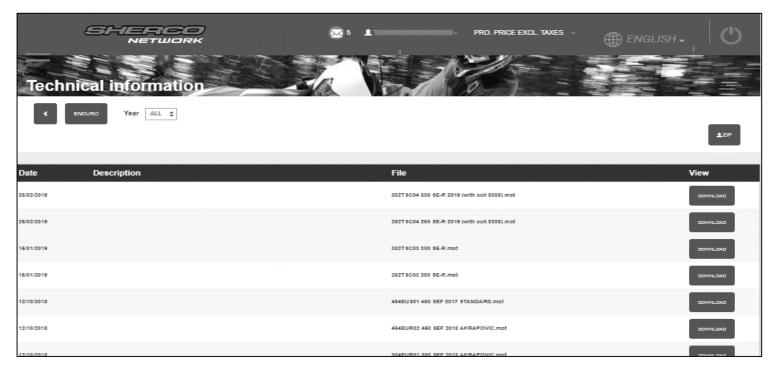

## INTAKE

Remove intake restriction (6856) and place filter basket (3044)

Update ECU with the appropriate racing mapping, all mappings are available on the sherconetwork: INFORMATION  $\rightarrow$  TECHNICAL INFORMATION  $\rightarrow$  INJECTION MAP