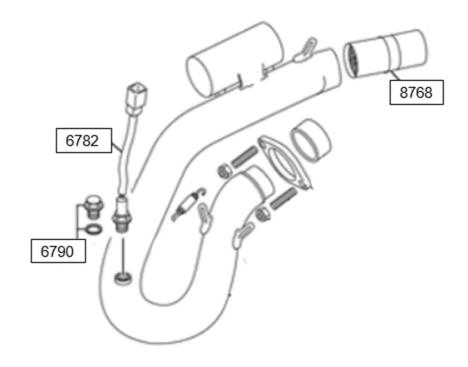

## **EXHAUST**

Remove catalyst (8768) and Lambda sensor (6782) Install plug screw (6790)

Fit the lambda sensor cap connector provided with the motorcycle