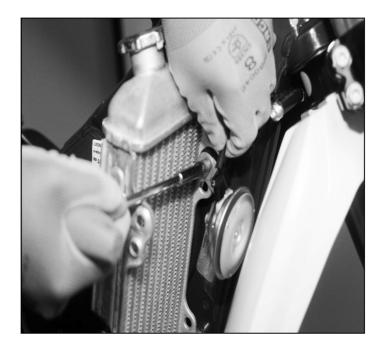

## **EXHAUST**

Remove catalyst (8768) and Lambda sensor (6782) Install plug screw (6790)

Fit the lambda sensor cap connector provided with the motorcycle

## INTAKE

Remove intake restriction (6856) and place filter basket (3044)

Update ECU with the appropriate racing mapping, all mappings are available on the sherconetwork: INFORMATION  $\rightarrow$  TECHNICAL INFORMATION  $\rightarrow$  INJECTION MAP